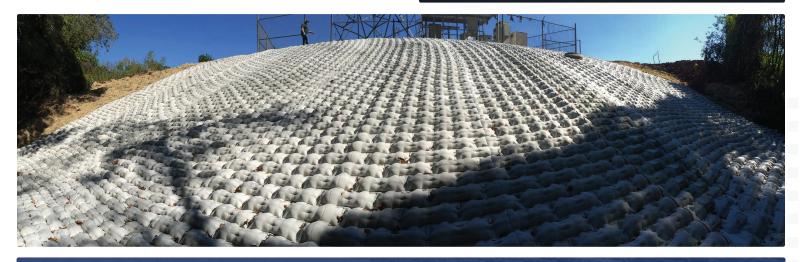

## Advantages of Protex™?

- HIGH PERFORMANCE & STABILITY
- STOPS EROSION CAUSED BY IMPACT
- REDUCED MATERIAL & LABOR COSTS
- NO HEAVY MACHINERY OR CRANES REQUIRED FOR INSTALLATION
- CAN BE INSTALLED REMOTELY, UNDERWATER OR ANYWHERE WHERE THERE IS LIMITED ACCESS
- LOW SITE IMPACT
- PROTEX™ AB MATS LAST LONGER THAN RIP-RAP
- REDUCTION IN WAVE RUN-UP
- ENHANCES SAFETY ON ERODED BANKS
- LOWER PROFILE COMPARED TO RIP-RAP
- ENVIRONMENTALLY FRIENDLY
- IMPROVED EROSION CONTROL PROTECTION
- BETTER HYDRAULIC EFFICIENCY
- EXTENDS LIFE SPAN OF MARINE STRUCTURES